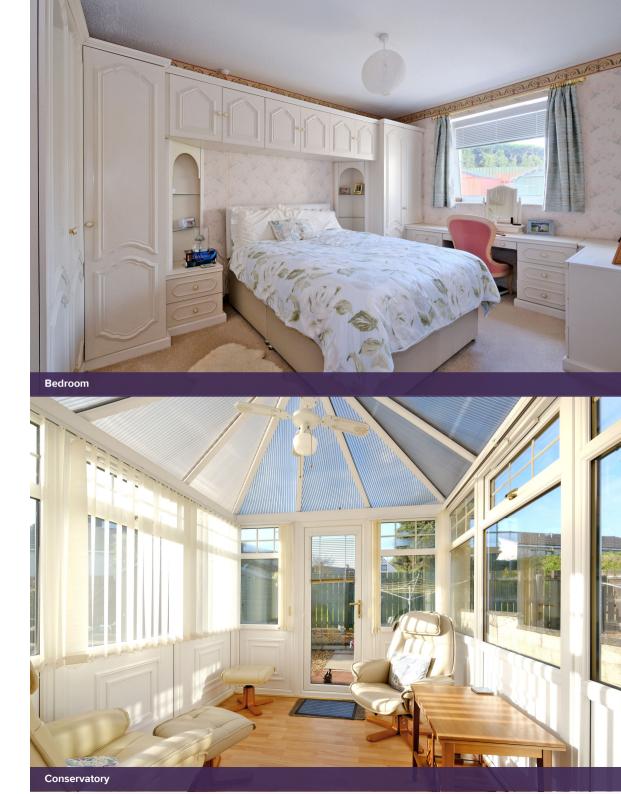

# One Bedroom Bungalow with Rear Conservatory

We are delighted to offer for sale, this well presented one bedroom, terraced retirement bungalow with a lovely conservatory extension. The property is located in a quiet cul-de-sac in the village of Kintore and is handy for all local amenities. This easily maintained and spacious accommodation comprises, entrance vestibule leading to a good sized lounge which has ample space for a variety of free standing furniture. There is an inner hallway which in turn gives access to a good sized well appointed and modern bathroom, dining kitchen and double bedroom. completing the accommodation is the lovely rear conservatory which has an open bright aspect and brings the outside in. Outside, there is a fully enclosed garden to the rear, with slabbed patio area, garden shed and To the front is an easily maintained garden and shared parking.

# **Accommodation and plans**

| Hallway      | 6'2" x 5'1"    | 1.88m x 1.55m |
|--------------|----------------|---------------|
| Lounge       | 15'3" x 12'8"  | 4.65m x 3.86m |
| Bedroom      | 14'6" x 9'7"   | 4.42m x 2.92m |
| Kitchen      | 11'9" x 10'10" | 3.58m x 3.3m  |
| Bathroom     | 7'7" x 5'9"    | 2.31m x 1.75m |
| Conservatory | 8'10" x 8'0"   | 2.69m x 2.44m |