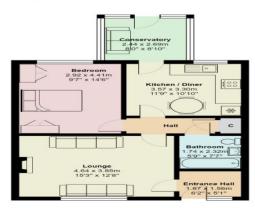

# **Accommodation and plans**

| Hallway      | 6'2" x 5'1"    | 1.88m x 1.55m |
|--------------|----------------|---------------|
| Lounge       | 15'3" x 12'8"  | 4.65m x 3.86m |
| Bedroom      | 14'6" x 9'7"   | 4.42m x 2.92m |
| Kitchen      | 11'9" x 10'10" | 3.58m x 3.3m  |
| Bathroom     | 7'7" x 5'9"    | 2.31m x 1.75m |
| Conservatory | 8'10" x 8'0"   | 2.69m x 2.44m |