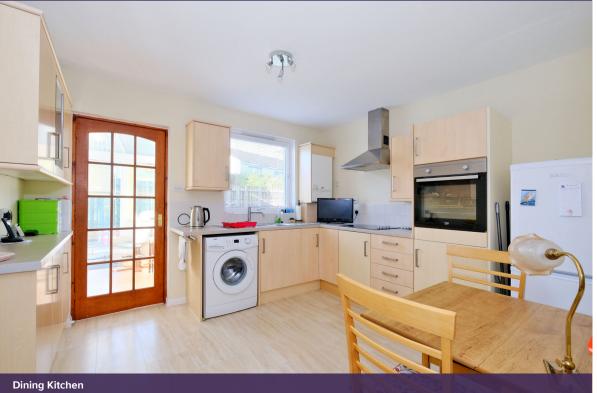

# One Bedroom Bungalow with Rear Conservatory

We are delighted to offer for sale, this well presented one bedroom, terraced retirement bungalow with a lovely conservatory extension. The property is located in a quiet cul-de-sac in the village of Kintore and is handy for all local amenities. This easily maintained and spacious accommodation comprises, entrance vestibule leading to a good sized lounge which has ample space for a variety of free standing furniture. There is an inner hallway which in turn gives access to a good sized well appointed and modern bathroom, dining kitchen and double bedroom. completing the accommodation is the lovely rear conservatory which has an open bright aspect and brings the outside in. Outside, there is a fully enclosed garden to the rear, with slabbed patio area, garden shed and To the front is an easily maintained garden and shared parking.

# **Accommodation and plans**

| Hallway      | 6'2" x 5'1"    | 1.88m x 1.55m |
|--------------|----------------|---------------|
| Lounge       | 15'3" x 12'8"  | 4.65m x 3.86m |
| Bedroom      | 14'6" x 9'7"   | 4.42m x 2.92m |
| Kitchen      | 11'9" x 10'10" | 3.58m x 3.3m  |
| Bathroom     | 7'7" x 5'9"    | 2.31m x 1.75m |
| Conservatory | 8'10" x 8'0"   | 2.69m x 2.44m |